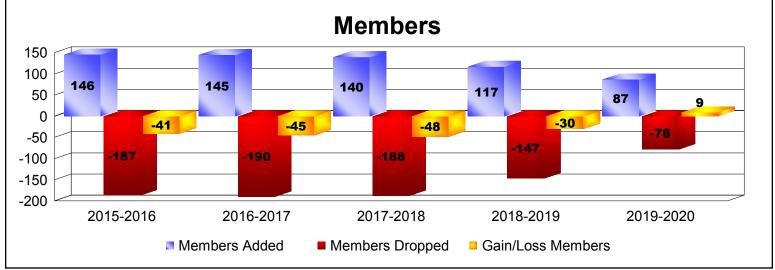

District 27 E2 As of December 2019 Cumulative

| Year      | New<br>Clubs | Dropped<br>Clubs | Gain/<br>Loss<br>Clubs | New<br>Members | Charter<br>Members | Reinstate<br>Members | Transfer<br>Members | Total<br>Member<br>Added | Total<br>Members<br>Dropped | Gain/<br>Loss<br>Members |
|-----------|--------------|------------------|------------------------|----------------|--------------------|----------------------|---------------------|--------------------------|-----------------------------|--------------------------|
| 2015-2016 | 0            | -1               | -1                     | 137            | 0                  | 7                    | 2                   | 146                      | -187                        | -41                      |
| 2016-2017 | 0            | -1               | -1                     | 135            | 0                  | 3                    | 7                   | 145                      | -190                        | -45                      |
| 2017-2018 | 0            | 0                | 0                      | 115            | 2                  | 19                   | 4                   | 140                      | -188                        | -48                      |
| 2018-2019 | 0            | -1               | -1                     | 108            | 0                  | 7                    | 2                   | 117                      | -147                        | -30                      |
| 2019-2020 | 0            | 0                | 0                      | 81             | 0                  | 1                    | 5                   | 87                       | -78                         | 9                        |
| Average   | 0            | -1               | -1                     | 115            | 0                  | 7                    | 4                   | 127                      | -158                        | -31                      |