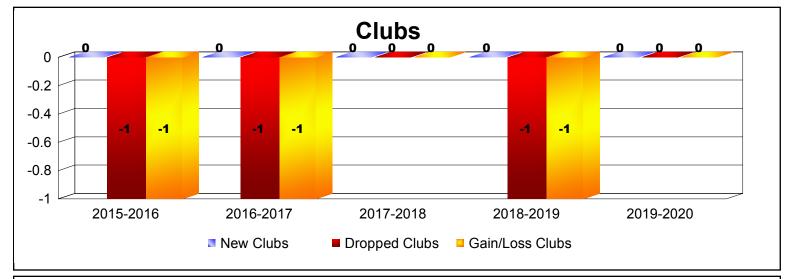

District 27 E2 As of December 2019 Cumulative

| Year      | New<br>Clubs | Dropped<br>Clubs | Gain/<br>Loss<br>Clubs | New<br>Members | Charter<br>Members | Reinstate<br>Members | Transfer<br>Members | Total<br>Member<br>Added | Total<br>Members<br>Dropped | Gain/<br>Loss<br>Members |
|-----------|--------------|------------------|------------------------|----------------|--------------------|----------------------|---------------------|--------------------------|-----------------------------|--------------------------|
| 2015-2016 | 0            | -1               | -1                     | 137            | 0                  | 7                    | 2                   | 146                      | -187                        | -41                      |
| 2016-2017 | 0            | -1               | -1                     | 135            | 0                  | 3                    | 7                   | 145                      | -190                        | -45                      |
| 2017-2018 | 0            | 0                | 0                      | 115            | 2                  | 19                   | 4                   | 140                      | -188                        | -48                      |
| 2018-2019 | 0            | -1               | -1                     | 108            | 0                  | 7                    | 2                   | 117                      | -147                        | -30                      |
| 2019-2020 | 0            | 0                | 0                      | 81             | 0                  | 1                    | 5                   | 87                       | -78                         | 9                        |
| Average   | 0            | -1               | -1                     | 115            | 0                  | 7                    | 4                   | 127                      | -158                        | -31                      |